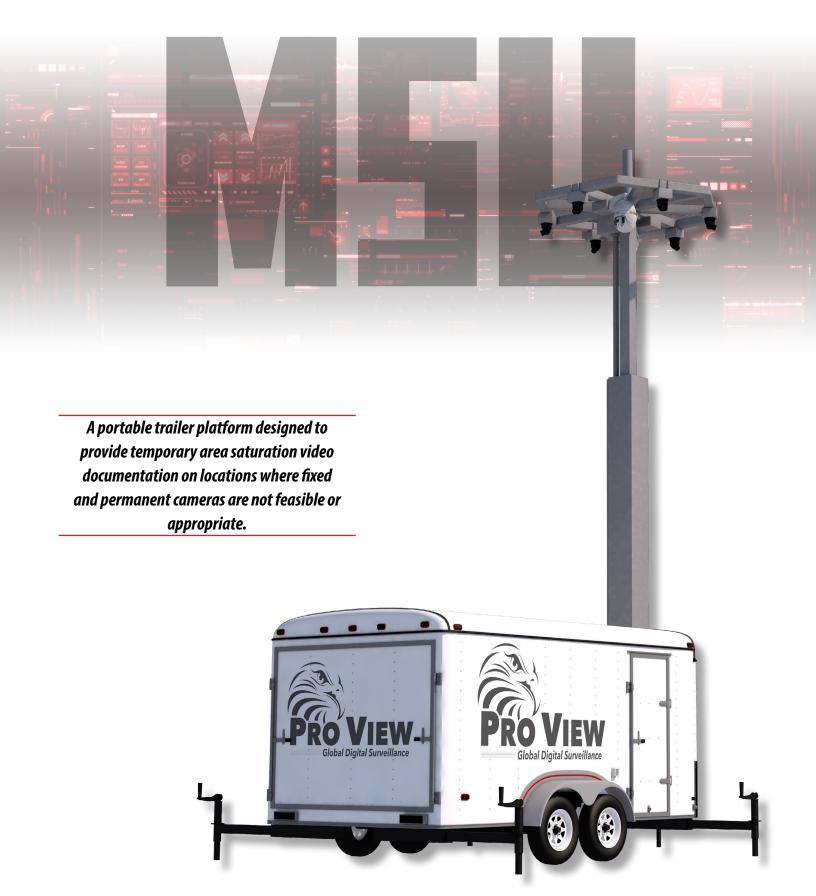

### THE MSU

A portable video documentation platform that can provide temporary video documentation in a radius of approximately 500′ – 700′ from an elevated platform. Video is recorded and stored onboard, with built-in communications providing remote access to both live and recorded video. Included cameras are arranged in such a manner that they provide video saturation in a 360 degree pattern, with additional cameras providing spot and zoom coverage. The most common use of these units has been at public venues with short-term deployments for special events (i.e. rodeos, concerts, car shows, etc).

## **HOW IT WORKS**

- 6 3MP infrared-illuminated fixed cameras providing full-time 360 degree coverage
- 2 2MP PTZ cameras
- All Cameras at approximately 26' when mast fully extended
- Onboard battery backup for required 110VAC power
- Rugged and secure construction
- Operational status monitored 24/7
- On-board storage capacity of typically 15 20 days

## DIFFERENT BECAUSE . . .

- 8 cameras total
- Fixed cameras provide overlapping 360 degree coverage
- PTZ cameras provide controllable coverage in any direction.
- 3G I 4G remote connectivity (Other connectivity options available)
- Integrated Wi-Fi hotspot for local access even when remote connectivity not available
- Integrated leveling capability for uneven terrain
- Stable platform with high wind tolerance
- Extreme weather tolerance (-40F to 130F)
- Live 24-hour remote monitoring available.